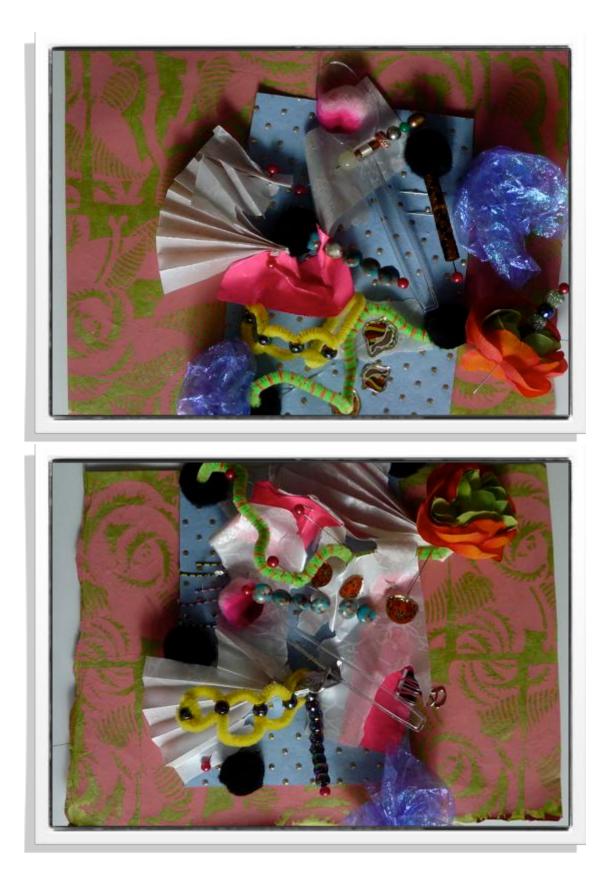

# **STANDARD KNOWLEDGE - Arts**

Creating a piece of art gives us its own kind of demonstration about a topic that cannot be gleaned in any other way..

In the instance of Islands and Water. The Whaling Family Album images speak to how many people would feel when in one circumstance for a long time (that one hated) and has out of reach the possibility of changing that circumstance. For instance, in this case Annie (see below)

The paired images, below, Amy created while imagining these islands for which Annie longed. Indicate two ways in which the artist created this effect. Use the following form: <u>Amy chose to</u> make two islands that were the same in some ways and different in others. <u>I think this may</u> <u>be because</u> she wanted to show that there were many, many islands that Annie could not go on, all of which were unique but equally tempting.